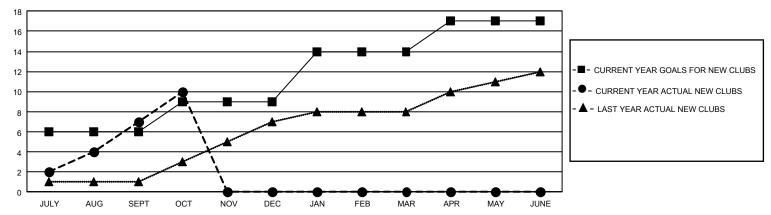

## GMT Constitutional Area 5 - K, Group L

REPORT DOES NOT INCLUDE CLUBS IN UNDISTRICTED AREAS.

| Clubs                 |               |           |               | Members               |                           |                         |                                              |
|-----------------------|---------------|-----------|---------------|-----------------------|---------------------------|-------------------------|----------------------------------------------|
| RESULTS FOR 2021-2022 |               |           |               | RESULTS FOR 2021-2022 |                           |                         |                                              |
| QUARTER               | NEW CLUB GOAL | NEW CLUBS | DROPPED CLUBS | QUARTER M             | MEMBER GROWTH NET<br>GOAL | MEMBER GROWTH<br>ACTUAL | DROPPED MEMBERS ACTUAL (including transfers) |
| JULY/AUG/SEPT         | 18            | 7         | 4             | JULY/AUG/SEP          | T 1230                    | 1,459                   | 686                                          |
| OCT/NOV/DEC           | 9             | 3         | 0             | OCT/NOV/DEC           | 840                       | 295                     | 208                                          |
| JAN/FEB/MAR           | 15            | 0         | 0             | JAN/FEB/MAR           | 765                       | 0                       | 0                                            |
| APR/MAY/JUNE          | 9             | 0         | 0             | APR/MAY/JUNE          | 450                       | 0                       | 0                                            |

## GOALS AND ACTUAL NEW CLUBS CUMULATIVE