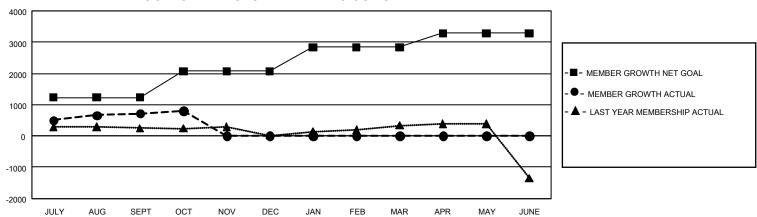

## GMT Constitutional Area 5 - K, Group L

REPORT DOES NOT INCLUDE CLUBS IN UNDISTRICTED AREAS.

| Clubs                 |               |           |               | Members               |                           |                         |                                              |
|-----------------------|---------------|-----------|---------------|-----------------------|---------------------------|-------------------------|----------------------------------------------|
| RESULTS FOR 2021-2022 |               |           |               | RESULTS FOR 2021-2022 |                           |                         |                                              |
| QUARTER               | NEW CLUB GOAL | NEW CLUBS | DROPPED CLUBS | QUARTER M             | MEMBER GROWTH NET<br>GOAL | MEMBER GROWTH<br>ACTUAL | DROPPED MEMBERS ACTUAL (including transfers) |
| JULY/AUG/SEPT         | 18            | 7         | 4             | JULY/AUG/SEP          | T 1230                    | 1,459                   | 686                                          |
| OCT/NOV/DEC           | 9             | 3         | 0             | OCT/NOV/DEC           | 840                       | 295                     | 208                                          |
| JAN/FEB/MAR           | 15            | 0         | 0             | JAN/FEB/MAR           | 765                       | 0                       | 0                                            |
| APR/MAY/JUNE          | 9             | 0         | 0             | APR/MAY/JUNE          | 450                       | 0                       | 0                                            |

## GOALS AND ACTUAL MEMBERS CUMULATIVE

| DROPPED CLUBS: 4 |     | 352 CLUBS OF 619 ADDED 1<br>OR MORE NEW MEMBERS | GENDER DISTRIBUTION                |                 |  |
|------------------|-----|-------------------------------------------------|------------------------------------|-----------------|--|
|                  |     |                                                 | MALE                               | 18,798 (74.78%) |  |
|                  |     | 1                                               | FEMALE                             | 6,341 (25.22%)  |  |
| DROPPED MEMBERS  |     |                                                 | NON BINARY                         | 0 (0.00%)       |  |
| DECEASED         | 23  |                                                 | PREFER NOT TO ANSWER               | 0 (0.00%)       |  |
| CLUB CANCELLED   | 0   |                                                 | TOTAL FAMILY UNIT MEMBERS 1,1      |                 |  |
| OTHER            | 871 | CLICK HERE FOR                                  |                                    |                 |  |
| TOTAL            | 894 | CUMULATIVE MEMBERSHIP DATA                      | FAMILY MEMBERS PAYING HALF DUES 65 |                 |  |